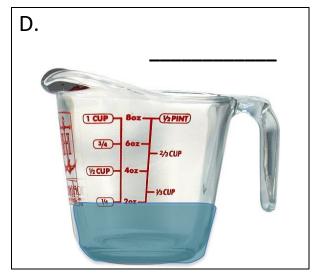

#### **How Much?**

**Directions:** Look at the amount of liquid in the measuring cup. Write the amount of liquid in the cup. Remember to include units!