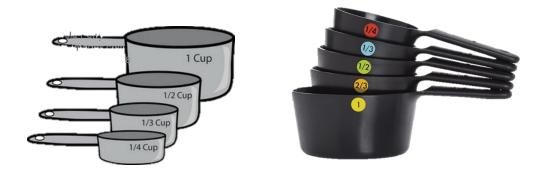

You may see several different types of cups to use for measurement. You can use a big glass cup that holds 1 full cup. When you use this glass cup, you need to fill it up to the line you want.

You can also use smaller cups that measure out specific amounts: half of a cup, third of a cup, or fourth of a cup.