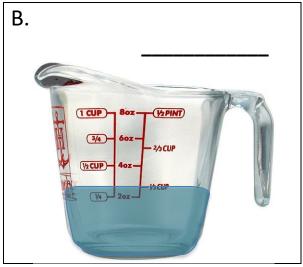

#### **How Much?**

**Directions:** Look at the amount of liquid in the measuring cup. Write the amount of liquid in the cup. Remember to include units!