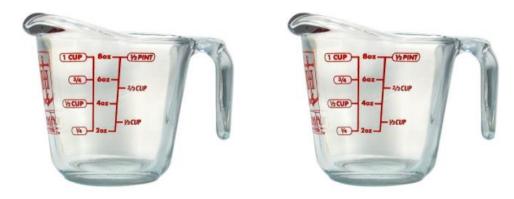

You may see several different types of cups to use for measurement. You can use a big glass cup that holds 1 full cup. When you use this glass cup, you need to fill it up to the line you want.

You can also use smaller cups that measure out specific amounts: half of a cup, third of a cup, or fourth of a cup.

**Directions:** Fill in the chart below.

|               | Write the fraction: | Circle:                       | Shade it in:                                                                                                                                                                                                                                                                                                                                                                                                                                                                                                                                                                                                                                                                                                                                                                                                                                                                                                                                                                                                                                                                                                                                                                                                                                                                                                                                                                                                                                                                                                                                                                                                                                                                                                                                                                                                                                                                                                                                                                                                                                                                                                                   |
|---------------|---------------------|-------------------------------|--------------------------------------------------------------------------------------------------------------------------------------------------------------------------------------------------------------------------------------------------------------------------------------------------------------------------------------------------------------------------------------------------------------------------------------------------------------------------------------------------------------------------------------------------------------------------------------------------------------------------------------------------------------------------------------------------------------------------------------------------------------------------------------------------------------------------------------------------------------------------------------------------------------------------------------------------------------------------------------------------------------------------------------------------------------------------------------------------------------------------------------------------------------------------------------------------------------------------------------------------------------------------------------------------------------------------------------------------------------------------------------------------------------------------------------------------------------------------------------------------------------------------------------------------------------------------------------------------------------------------------------------------------------------------------------------------------------------------------------------------------------------------------------------------------------------------------------------------------------------------------------------------------------------------------------------------------------------------------------------------------------------------------------------------------------------------------------------------------------------------------|
| One           |                     | 1 Cup                         | TCUP Sox (YPINT)  3/4                                                                                                                                                                                                                                                                                                                                                                                                                                                                                                                                                                                                                                                                                                                                                                                                                                                                                                                                                                                                                                                                                                                                                                                                                                                                                                                                                                                                                                                                                                                                                                                                                                                                                                                                                                                                                                                                                                                                                                                                                                                                                                          |
| Half          |                     | 1 Cup 1/2 Cup 1/3 Cup         | Sox (Y2PINT)  349  60x  2/3CUP  40x  1/3CUP  40x  1/3CUP                                                                                                                                                                                                                                                                                                                                                                                                                                                                                                                                                                                                                                                                                                                                                                                                                                                                                                                                                                                                                                                                                                                                                                                                                                                                                                                                                                                                                                                                                                                                                                                                                                                                                                                                                                                                                                                                                                                                                                                                                                                                       |
| One<br>Third  |                     | 1 Cup 1/2 Cup 1/3 Cup 1/4 Cup | TCUP Box (9) PINT  3/A box - 2/1CUP  40z - 1/1CUP  20z - 1/1CUP                                                                                                                                                                                                                                                                                                                                                                                                                                                                                                                                                                                                                                                                                                                                                                                                                                                                                                                                                                                                                                                                                                                                                                                                                                                                                                                                                                                                                                                                                                                                                                                                                                                                                                                                                                                                                                                                                                                                                                                                                                                                |
| One<br>Fourth |                     | 1/2 Cup 1/3 Cup 1/4 Cup       | TCUP Box (½ PINT)  (½ PiNT |