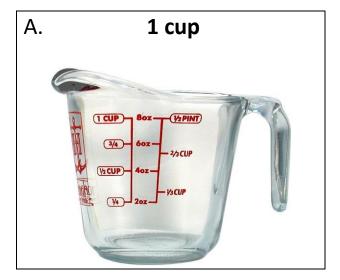

1 cup

1/2 cup

1/3 cup

1/4 cup

**Directions:** Match the measurements to the pictures.

| Measurement | Measuring Cup                                                             |
|-------------|---------------------------------------------------------------------------|
| 1 cup       | TOUP BOX (PPHH)  YA - 602 - 20CLP  TOUP - 402 - 10CLP                     |
| 1/2 cup     | TA GOX (YOPHY)  (YA GOX - 2/1 CUP  (YA CUP)  (YA CUP)  (YA CUP)  (YA CUP) |
| 1/3 cup     | Sox (PPINT)  WA - 60x - 2/2CUP  Aoz - 1/2CUP                              |
| 1/4 cup     | TOUP BOX (N.PHAT)                                                         |