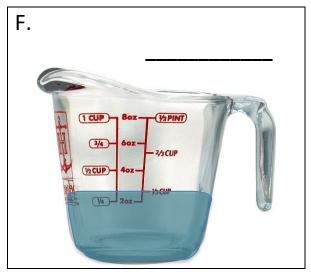

#### **How Much?**

**Directions:** Look at the amount of liquid in the measuring cup. Write the amount of liquid in the cup. Remember to include units!