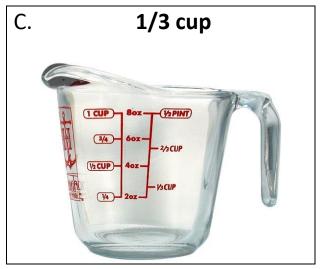

1 cup

1/2 cup

1/3 cup

1/4 cup

**Directions:** Match the measurements to the pictures.

| Measurement | Measuring Cup                                                             |
|-------------|---------------------------------------------------------------------------|
| 1 cup       | TOUP BOX (PPHH)  YA - 602 - 20CLP  TOUP - 402 - 10CLP                     |
| 1/2 cup     | TA GOX (YOPHY)  (YA GOX - 2/1 CUP  (YA CUP)  (YA CUP)  (YA CUP)  (YA CUP) |
| 1/3 cup     | Sox (PPINT)  WA - 60x - 2/2CUP  Aoz - 1/2CUP                              |
| 1/4 cup     | TOUP BOX (N.PHAT)                                                         |