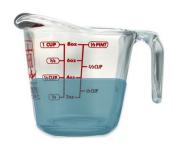

#### **How Much?**

**Directions:** Look at the amount of liquid in the measuring cup. Write the amount of liquid in the cup. Remember to include units!