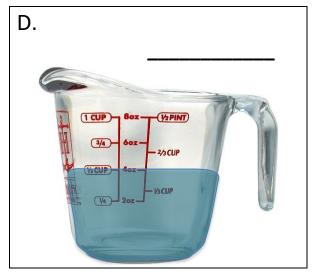

#### **How Much?**

**Directions:** Look at the amount of liquid in the measuring cup. Write the amount of liquid in the cup. Remember to include units!