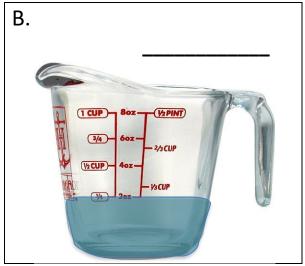

#### **How Much?**

**Directions:** Look at the amount of liquid in the measuring cup. Write the amount of liquid in the cup. Remember to include units!