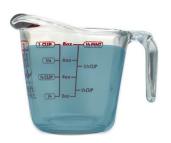

#### **How Much?**

**Directions:** Look at the amount of liquid in the measuring cup. Write the amount of liquid in the cup. Remember to include units!