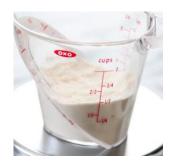

You may see several different types of cups to use for measurement. You can use a big glass cup that holds 1 full cup. When you use this glass cup, you need to fill it up to the line you want.

You can also use smaller cups that measure out specific amounts: half of a cup, third of a cup, or fourth of a cup.

#### **How Much?**

**Directions:** Look at the amount of liquid in the measuring cup. Write the amount of liquid in the cup. Remember to include units!