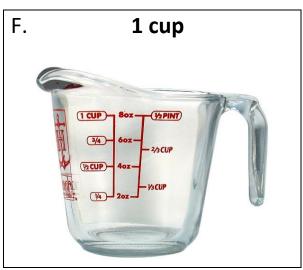

You may see several different types of cups to use for measurement. You can use a big glass cup that holds 1 full cup. When you use this glass cup, you need to fill it up to the line you want.

You can also use smaller cups that measure out specific amounts: half of a cup, third of a cup, or fourth of a cup.

**Directions:** Fill in the chart below.

|               | Write the fraction: | Circle:                       | Shade it in:                                                                                                                                                                                                                                                                                                                                                                                                                                                                                                                                                                                                                                                                                                                                                                                                                                                                                                                                                                                                                                                                                                                                                                                                                                                                                                                                                                                                                                                                                                                                                                                                                                                                                                                                                                                                                                                                                                                                                                                                                                                                                                                   |
|---------------|---------------------|-------------------------------|--------------------------------------------------------------------------------------------------------------------------------------------------------------------------------------------------------------------------------------------------------------------------------------------------------------------------------------------------------------------------------------------------------------------------------------------------------------------------------------------------------------------------------------------------------------------------------------------------------------------------------------------------------------------------------------------------------------------------------------------------------------------------------------------------------------------------------------------------------------------------------------------------------------------------------------------------------------------------------------------------------------------------------------------------------------------------------------------------------------------------------------------------------------------------------------------------------------------------------------------------------------------------------------------------------------------------------------------------------------------------------------------------------------------------------------------------------------------------------------------------------------------------------------------------------------------------------------------------------------------------------------------------------------------------------------------------------------------------------------------------------------------------------------------------------------------------------------------------------------------------------------------------------------------------------------------------------------------------------------------------------------------------------------------------------------------------------------------------------------------------------|
| One           |                     | 1 Cup                         | TCUP Sox (YPINT)  3/4                                                                                                                                                                                                                                                                                                                                                                                                                                                                                                                                                                                                                                                                                                                                                                                                                                                                                                                                                                                                                                                                                                                                                                                                                                                                                                                                                                                                                                                                                                                                                                                                                                                                                                                                                                                                                                                                                                                                                                                                                                                                                                          |
| Half          |                     | 1 Cup 1/2 Cup 1/3 Cup         | Sox (Y2PINT)  349  60x  2/3CUP  40x  1/3CUP  40x  1/3CUP                                                                                                                                                                                                                                                                                                                                                                                                                                                                                                                                                                                                                                                                                                                                                                                                                                                                                                                                                                                                                                                                                                                                                                                                                                                                                                                                                                                                                                                                                                                                                                                                                                                                                                                                                                                                                                                                                                                                                                                                                                                                       |
| One<br>Third  |                     | 1 Cup 1/2 Cup 1/3 Cup 1/4 Cup | TCUP Box (9) PINT  3/A box - 2/1CUP  40z - 1/1CUP  20z - 1/1CUP                                                                                                                                                                                                                                                                                                                                                                                                                                                                                                                                                                                                                                                                                                                                                                                                                                                                                                                                                                                                                                                                                                                                                                                                                                                                                                                                                                                                                                                                                                                                                                                                                                                                                                                                                                                                                                                                                                                                                                                                                                                                |
| One<br>Fourth |                     | 1/2 Cup 1/3 Cup 1/4 Cup       | TCUP Box (½ PINT)  (½ PiNT |

1 cup

1/2 cup

1/3 cup

1/4 cup

**Directions:** Match the measurements to the pictures.

| Measurement | Measuring Cup                                                             |
|-------------|---------------------------------------------------------------------------|
| 1 cup       | TOUP BOX (PPHH)  YA - 602 - 20CLP  TOUP - 402 - 10CLP                     |
| 1/2 cup     | TA GOX (YOPHY)  (YA GOX - 2/1 CUP  (YA CUP)  (YA CUP)  (YA CUP)  (YA CUP) |
| 1/3 cup     | Sox (PPINT)  WA - 60x - 2/2CUP  Aoz - 1/2CUP                              |
| 1/4 cup     | TOUP BOX (N.PHAT)                                                         |