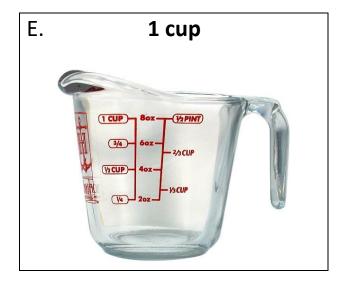

| Word       | Number |
|------------|--------|
| One        | 1/4    |
| Half       | 1      |
| One Third  | 1/3    |
| One Fourth | 1/2    |

**Directions:** Match the measurements to the pictures.

Measurement Measuring Cup

1 cup

1/2 cup

1/3 cup

1/4 cup

**Directions:** Match the measurements to the pictures.

| Measurement | Measuring Cup                                                             |
|-------------|---------------------------------------------------------------------------|
| 1 cup       | TOUP BOX (PPHH)  YA - 602 - 20CLP  TOUP - 402 - 10CLP                     |
| 1/2 cup     | TA GOX (YOPHY)  (YA GOX - 2/1 CUP  (YA CUP)  (YA CUP)  (YA CUP)  (YA CUP) |
| 1/3 cup     | Sox (PPINT)  WA - 60x - 2/2CUP  Aoz - 1/2CUP                              |
| 1/4 cup     | TOUP BOX (N.PHAT)                                                         |