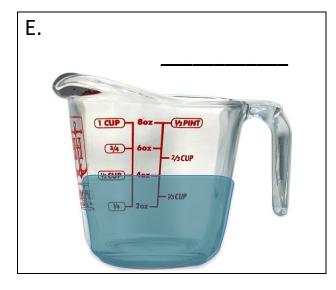

#### **How Much?**

**Directions:** Look at the amount of liquid in the measuring cup. Write the amount of liquid in the cup. Remember to include units!