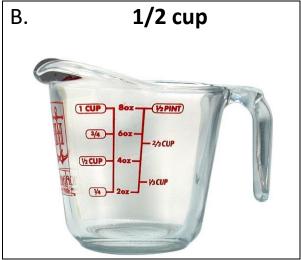

1 cup

1/2 cup

1/3 cup

1/4 cup

**Directions:** Match the measurements to the pictures.

| Measurement | Measuring Cup                                                             |
|-------------|---------------------------------------------------------------------------|
| 1 cup       | TOUP BOX (PPHH)  YA - 602 - 20CLP  TOUP - 402 - 10CLP                     |
| 1/2 cup     | TA GOX (YOPHY)  (YA GOX - 2/1 CUP  (YA CUP)  (YA CUP)  (YA CUP)  (YA CUP) |
| 1/3 cup     | Sox (PPINT)  WA - 60x - 2/2CUP  Aoz - 1/2CUP                              |
| 1/4 cup     | TOUP BOX (N.PHAT)                                                         |