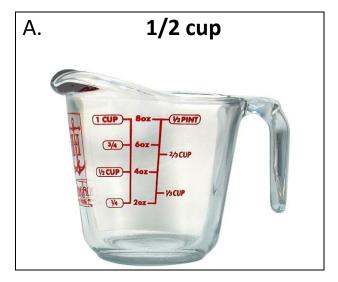

You may see several different types of cups to use for measurement. You can use a big glass cup that holds 1 full cup. When you use this glass cup, you need to fill it up to the line you want.

You can also use smaller cups that measure out specific amounts: half of a cup, third of a cup, or fourth of a cup.