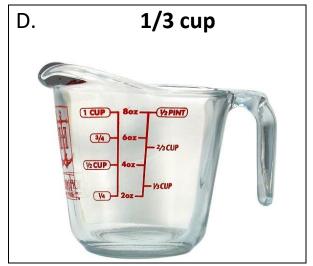

| Word       | Number |
|------------|--------|
| One        | 1/4    |
| Half       | 1      |
| One Third  | 1/3    |
| One Fourth | 1/2    |

**Directions:** Match the measurements to the pictures.

Measurement Measuring Cup

1 cup

1/2 cup

1/3 cup

1/4 cup

**Directions:** Match the measurements to the pictures.

| Measurement | Measuring Cup                                                             |
|-------------|---------------------------------------------------------------------------|
| 1 cup       | TOUP BOX (PPHH)  YA - 602 - 20CLP  TOUP - 402 - 10CLP                     |
| 1/2 cup     | TA GOX (YOPHY)  (YA GOX - 2/1 CUP  (YA CUP)  (YA CUP)  (YA CUP)  (YA CUP) |
| 1/3 cup     | Sox (PPINT)  WA - 60x - 2/2CUP  Aoz - 1/2CUP                              |
| 1/4 cup     | TOUP BOX (N.PHAT)                                                         |