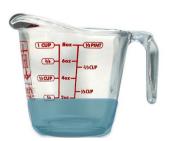

#### **How Much?**

**Directions:** Look at the amount of liquid in the measuring cup. Write the amount of liquid in the cup. Remember to include units!