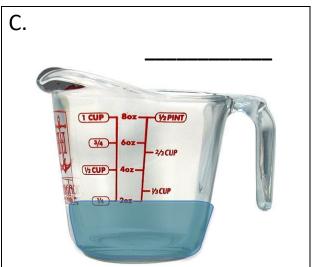

#### **How Much?**

**Directions:** Look at the amount of liquid in the measuring cup. Write the amount of liquid in the cup. Remember to include units!