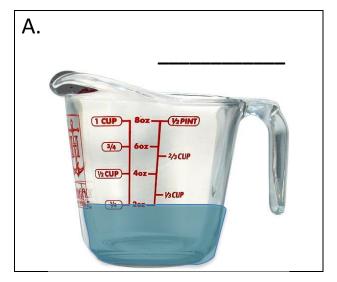

#### **How Much?**

**Directions:** Look at the amount of liquid in the measuring cup. Write the amount of liquid in the cup. Remember to include units!