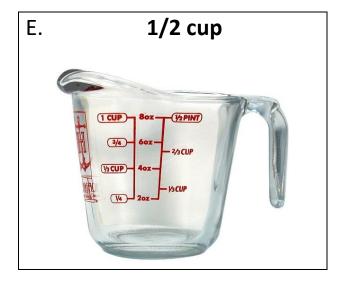

1 cup

1/2 cup

1/3 cup

1/4 cup

**Directions:** Match the measurements to the pictures.

| Measurement | Measuring Cup                                                             |
|-------------|---------------------------------------------------------------------------|
| 1 cup       | TOUP BOX (PPHH)  YA - 602 - 20CLP  TOUP - 402 - 10CLP                     |
| 1/2 cup     | TA GOX (YOPHY)  (YA GOX - 2/1 CUP  (YA CUP)  (YA CUP)  (YA CUP)  (YA CUP) |
| 1/3 cup     | Sox (PPINT)  WA - 60x - 2/2CUP  Aoz - 1/2CUP                              |
| 1/4 cup     | TOUP BOX (N.PHAT)                                                         |