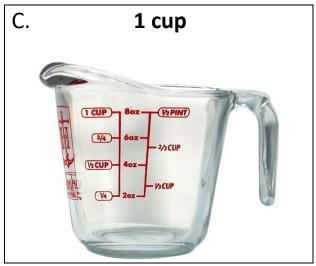

| Word       | Number |
|------------|--------|
| One        | 1/4    |
| Half       | 1      |
| One Third  | 1/3    |
| One Fourth | 1/2    |

**Directions:** Match the measurements to the pictures.

Measurement Measuring Cup

1 cup

1/2 cup

1/3 cup

1/4 cup

**Directions:** Match the measurements to the pictures.

| Measurement | Measuring Cup                                                             |
|-------------|---------------------------------------------------------------------------|
| 1 cup       | TOUP BOX (PPHH)  YA - 602 - 20CLP  TOUP - 402 - 10CLP                     |
| 1/2 cup     | TA GOX (YOPHY)  (YA GOX - 2/1 CUP  (YA CUP)  (YA CUP)  (YA CUP)  (YA CUP) |
| 1/3 cup     | Sox (PPINT)  WA - 60x - 2/2CUP  Aoz - 1/2CUP                              |
| 1/4 cup     | TOUP BOX (N.PHAT)                                                         |