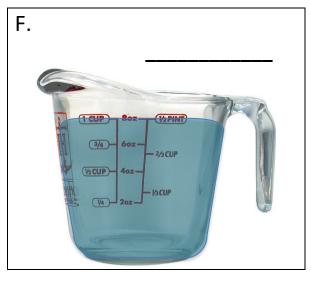

#### **How Much?**

**Directions:** Look at the amount of liquid in the measuring cup. Write the amount of liquid in the cup. Remember to include units!