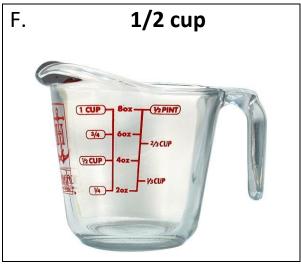

| Word       | Number |
|------------|--------|
| One        | 1/4    |
| Half       | 1      |
| One Third  | 1/3    |
| One Fourth | 1/2    |

**Directions:** Match the measurements to the pictures.

Measurement Measuring Cup

1 cup

1/2 cup

1/3 cup

1/4 cup

**Directions:** Match the measurements to the pictures.

| Measurement | Measuring Cup                                                             |
|-------------|---------------------------------------------------------------------------|
| 1 cup       | TOUP BOX (PPHH)  YA - 602 - 20CLP  TOUP - 402 - 10CLP                     |
| 1/2 cup     | TA GOX (YOPHY)  (YA GOX - 2/1 CUP  (YA CUP)  (YA CUP)  (YA CUP)  (YA CUP) |
| 1/3 cup     | Sox (PPINT)  WA - 60x - 2/2CUP  Aoz - 1/2CUP                              |
| 1/4 cup     | TOUP BOX (N.PHAT)                                                         |