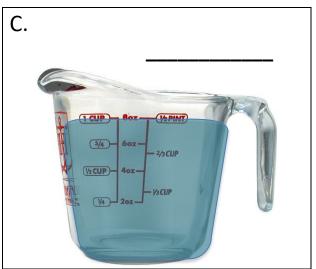

#### **How Much?**

**Directions:** Look at the amount of liquid in the measuring cup. Write the amount of liquid in the cup. Remember to include units!