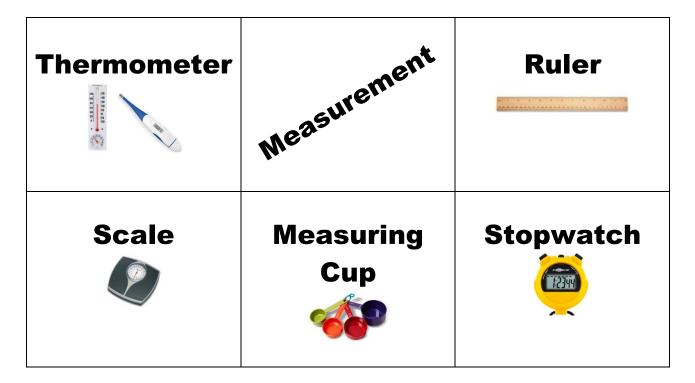

## **Tools for Measurement**

**Directions**: Cut out the pictures on the next page and sort them into the chart under the correct categories.

| Type of Measurement | Tool | Units |
|---------------------|------|-------|
|                     |      |       |
|                     |      |       |
|                     |      |       |
|                     |      |       |
|                     |      |       |