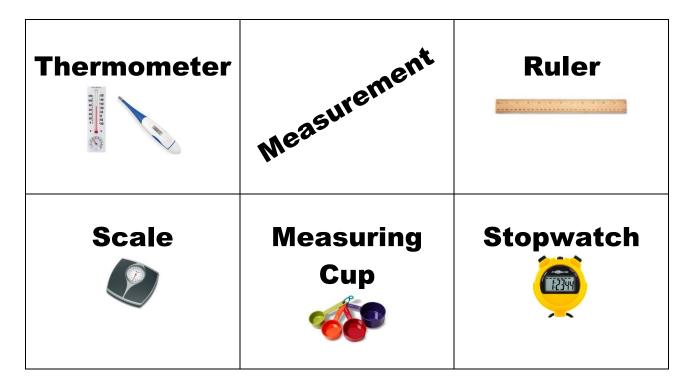

| Name: | Date: |
|-------|-------|
|-------|-------|

| Weight (how heavy?)    | Degrees            | Pounds                     |
|------------------------|--------------------|----------------------------|
| Cups                   | Ruler              | Inches                     |
| Temperature (how hot?) | Volume (how much?) | Height (how tall or long?) |
| Scale                  | Measuring<br>Cup   | Stopwatch                  |
| Thermometer            | Time (how long?)   | Seconds<br>and<br>Minutes  |